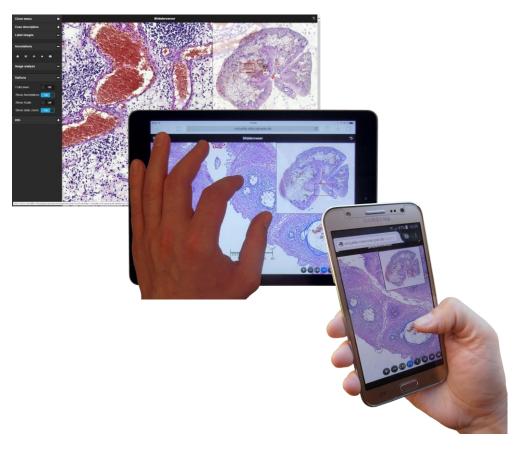

## Web slide portal for all devices E-Learning, Live Conferences, Tele-Consultation

- Web microscope for all devices: Fully functional on PC, tablet, and smartphone
- Full support of touch navigation and zoom
- Immediate use on current web browsers, no plug-ins, no installations

# **Managing Content und Users Your flexible WSI Content Management System**

- All major WSI formats supported
- Hierarchical case structure for managing WSIs
- Content is updated in real-time: The view is always current state
- The access is password protected, each user only sees his content
- Full multi-client capability: Manage several institutes in one system
- Dedicated rights for administrators, pathologists, lecturers, students
- Easy to use real-time navigation via mouse or touch gestures
- Metadata to WSIs: Annotations, texts, links, multimedia content
- Display of focus layers, case text, overview image, scale bar and more