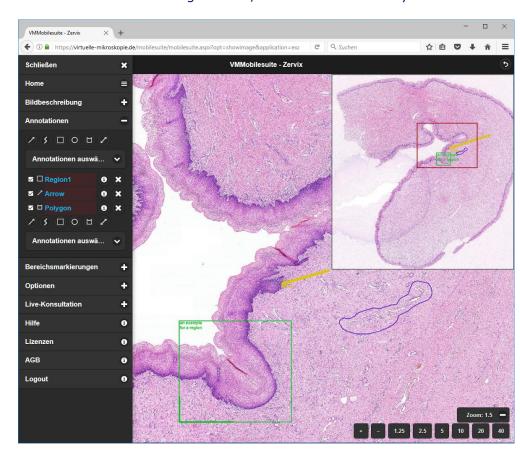

## Web slide portal for all devices E-Learning, Live Conferences, Tele-Consultation

- Web microscope for all devices: Fully functional on PC, tablet, and smartphone
- Full support of touch navigation and zoom
- Immediate use on current web browsers, no plug-ins, no installations

# **Managing Content und Users Your flexible WSI Content Management System**

- All major WSI formats supported
- Hierarchical case structure for managing WSIs
- Content is updated in real-time: The view is always current state
- The access is password protected, each user only sees his content
- Full multi-client capability: Manage several institutes in one system
- Dedicated rights for administrators, pathologists, lecturers, students
- Easy to use real-time navigation via mouse or touch gestures
- Metadata to WSIs: Annotations, texts, links, multimedia content
- Display of focus layers, case text, overview image, scale bar and more